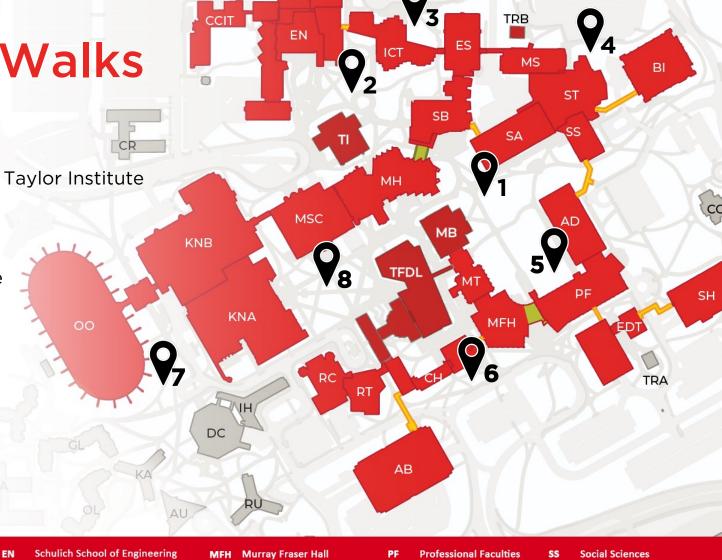

## Werklund Wellbeing Walks

## MARKER LOCATIONS

- 1. Prairie Chicken
- 2. Green Space Behind the Taylor Institute
- 3. ICT Bus Loop
- 4. Campus Drive
- 5. Administration Sculpture
- 6. Education Bus Loop
- 7. Olympic Oval Outdoor **Exercise Equipment**
- 8. TFDL Quad

**Art Building & Parkade** AB AD

**AD Administration Building** 

**BI Biological Sciences** ы

CCIT CCIT Calgary Centre for Innovative Technology

CH Craigie Hall Blocks C-G (University Theatre) CH EDT

**Education Tower** 

Information & Communications ICT Technologies

**KNA** Kinesiology Block A **KNB** Kinesiology Block B MB MacKimmie Block

MH MacEwan Hall **Mathematical Sciences** MS MSC **MacEwan Student Centre** 

MacKimmie Tower MT Olympic Oval 00

RC Rozsa Centre

RT Reeve Theatre Science A SA

**EEEL** 

SB Science B SH **Scurfield Hall**  ST Science Theatres **TFDL** Taylor Family Digital Library

**Taylor Institute for** TI Teaching & Learning