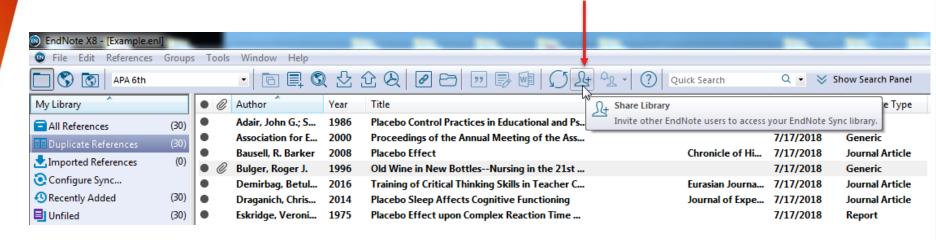

#### 5. SHARING THE LIBRARY

To share the library, click the "share library" icon