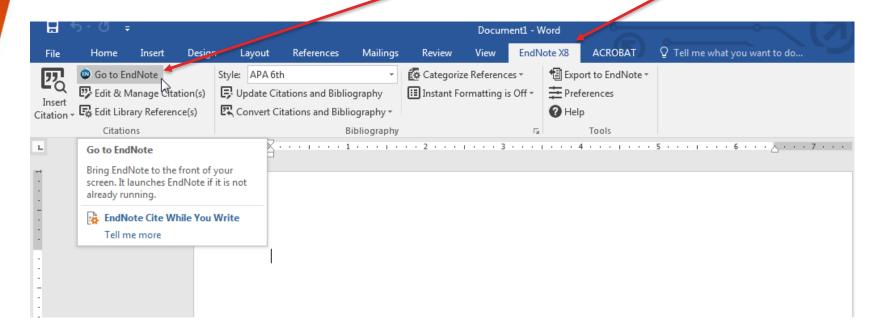

Once you do that, select "invite".

 When you install EndNote, it will automatically install the EndNote plugin into word

To enter citations, click "go to EndNote" form the EndNote plugin

That will take you to your EndNote. Select the reference you want to enter and click