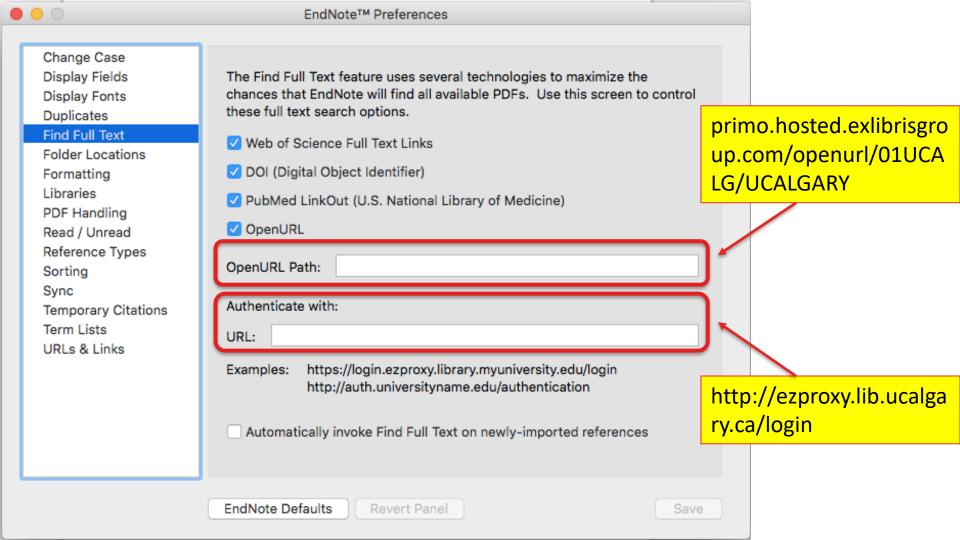

The first thing you'll want to do is set up your EndNote so that it has access to all the fulltext resources at the UofC Libraries

- The URLs you will need for this are:
  - Path URL:

http://ucalgary-primo.hosted.exlibrisgroup.com/openurl/01UCALG/UCALGARY

— Authentication URL:

http://ezproxy.lib.ucalgary.ca/login