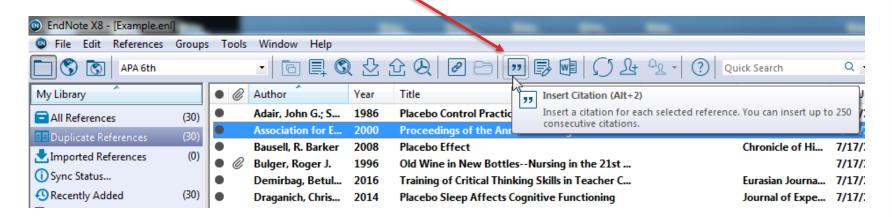

Once you do that, select "invite".

 When you install EndNote, it will automatically install the EndNote plugin into word

To enter citations, click "go to EndNote" form the EndNote plugin

That will take you to your EndNote. Select the reference you want to enter and click