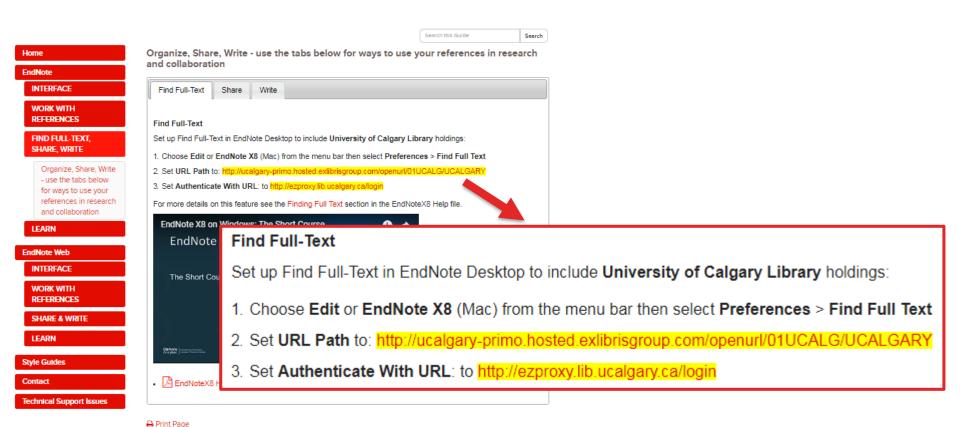

The first thing you'll want to do is set up your EndNote so that it has access to all the fulltext resources at the UofC Libraries

- The URLs you will need for this are:
  - Path URL:

http://ucalgary-primo.hosted.exlibrisgroup.com/openurl/01UCALG/UCALGARY

— Authentication URL:

http://ezproxy.lib.ucalgary.ca/login

INTERFACE

WORK WITH REFERENCES

SHARE & WRITE

LEARN

Style Guides

Contact

Technical Support Issues

primo.hosted.exlibrisgro up.com/openurl/01UCA LG/UCALGARY

http://ezproxy.lib.ucalgary.ca/login

MacOS