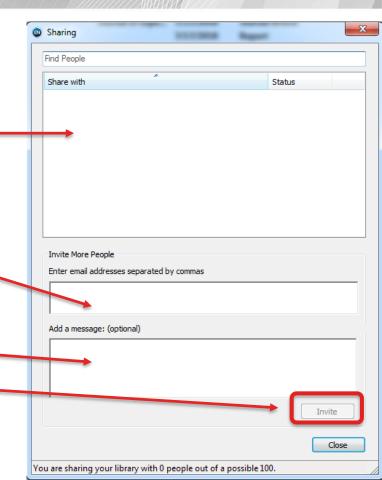

# **5. SHARING THE LIBRARY**

Either find the person you want to share the library with if that person is already in your contact list, OR \_\_\_\_\_

Enter the person's e-mail address

You can also enter a message