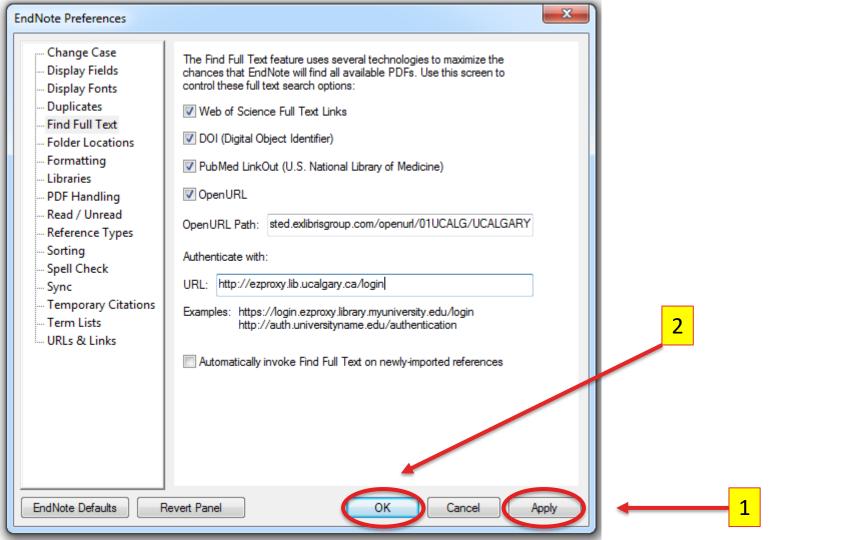

The first thing you'll want to do is set up your EndNote so that it has access to all the fulltext resources at the UofC Libraries

- The URLs you will need for this are:
  - Path URL:

http://ucalgary-primo.hosted.exlibrisgroup.com/openurl/01UCALG/UCALGARY

— Authentication URL:

http://ezproxy.lib.ucalgary.ca/login