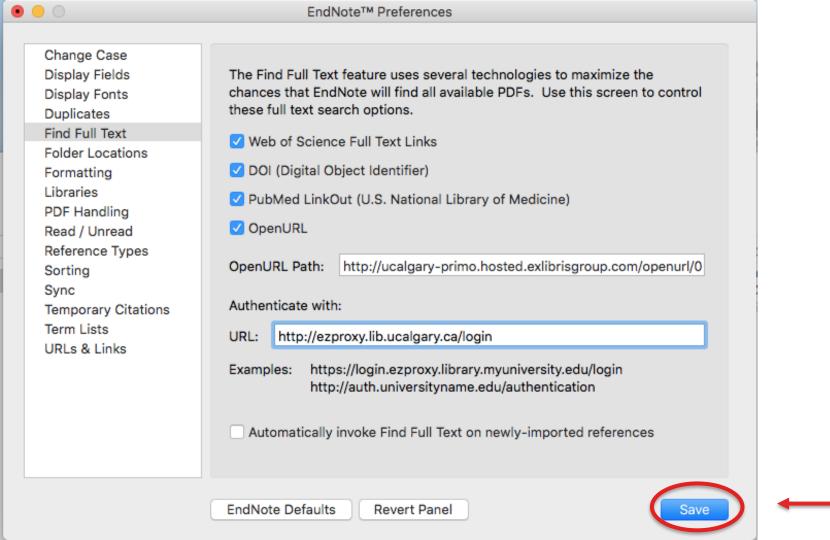

The first thing you'll want to do is set up your EndNote so that it has access to all the fulltext resources at the UofC Libraries

- The URLs you will need for this are:
  - Path URL:

http://ucalgary-primo.hosted.exlibrisgroup.com/openurl/01UCALG/UCALGARY

— Authentication URL:

http://ezproxy.lib.ucalgary.ca/login