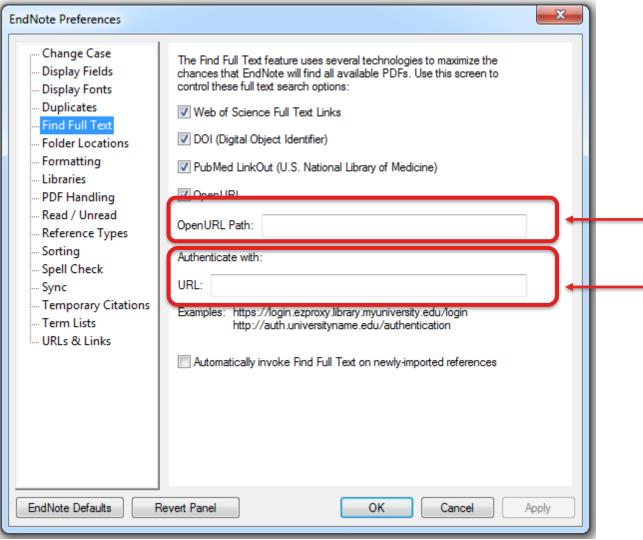

The first thing you'll want to do is set up your EndNote so that it has access to all the fulltext resources at the UofC Libraries

- The URLs you will need for this are:
  - Path URL:

http://ucalgary-primo.hosted.exlibrisgroup.com/openurl/01UCALG/UCALGARY

— Authentication URL:

http://ezproxy.lib.ucalgary.ca/login