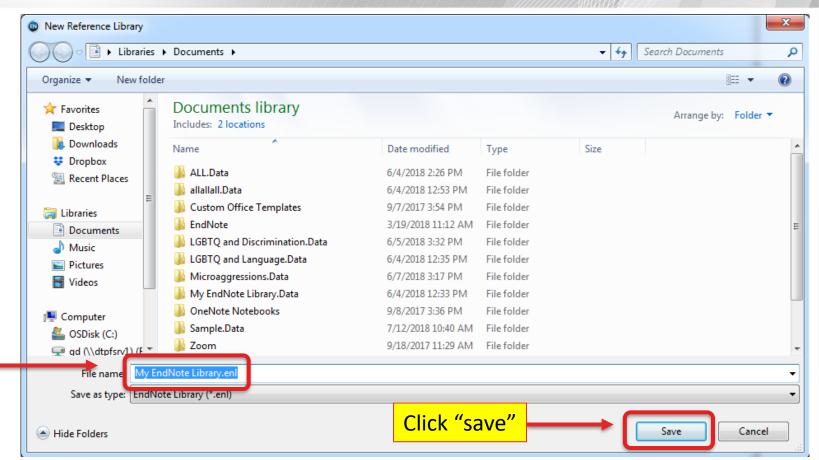

#### 1. CREATE A NEW LIBRARY

#### 1. CREATE A NEW LIBRARY

Name your library

Run your searches in an EBSCO database:

| New Search                                                                                                                                 | Thesaurus | s Citation Matche   | r Indexes                                                                                                                                                                                                                                                                                                                      |                              |                                 | Sign In                       | <b>Folder</b> | Preferences   | Languages •             |  |
|--------------------------------------------------------------------------------------------------------------------------------------------|-----------|---------------------|--------------------------------------------------------------------------------------------------------------------------------------------------------------------------------------------------------------------------------------------------------------------------------------------------------------------------------|------------------------------|---------------------------------|-------------------------------|---------------|---------------|-------------------------|--|
|                                                                                                                                            | Searching | : ERIC   Choose Dat | abases                                                                                                                                                                                                                                                                                                                         |                              |                                 |                               |               |               |                         |  |
| <b>EBSCO</b> host                                                                                                                          | "place    | ebo effect"         |                                                                                                                                                                                                                                                                                                                                | Select a Field (optional) ▼  | Search                          |                               |               |               |                         |  |
|                                                                                                                                            | AND ▼     |                     |                                                                                                                                                                                                                                                                                                                                | Select a Field (optional) ▼  | Create Alert                    |                               | Click         | "Shar         | <u>o"</u>               |  |
|                                                                                                                                            | AND +     |                     |                                                                                                                                                                                                                                                                                                                                | Select a Field (optional) ▼  | Clear ?                         |                               | CIICK         | Silai         | <b>E</b>                |  |
|                                                                                                                                            |           |                     |                                                                                                                                                                                                                                                                                                                                |                              | +-                              |                               |               |               |                         |  |
| Basic Search Advanced Search History ▶                                                                                                     |           |                     |                                                                                                                                                                                                                                                                                                                                |                              |                                 |                               |               |               |                         |  |
| Refine Results                                                                                                                             |           | Searc               | h Results: 1 - 30 of 33                                                                                                                                                                                                                                                                                                        |                              |                                 | Relev                         | ance▼ Pag     | e Options 🕶 [ | <b>⇒</b> Share <b>→</b> |  |
| Current Search                                                                                                                             |           | <u> </u>            |                                                                                                                                                                                                                                                                                                                                |                              |                                 |                               |               |               |                         |  |
| Find all my terms:                                                                                                                         | search    | 1. Tr<br>Stud       |                                                                                                                                                                                                                                                                                                                                | ring Skills in Teacher Candi | dates and <b>Placebo</b> l      | Effect: A Qua                 | isi-Experi    | mental        |                         |  |
| "placebo effect"  By: Demirbag, Betul; Unisen, Ali; Yesilyurt, Abdullah. Eurasian Journal of Educational Research, n63 FULL TEXT FROM ERIC |           |                     |                                                                                                                                                                                                                                                                                                                                |                              | h, n63 p375-392 20 <sup>.</sup> | i3 p375-392 2016. (EJ1112460) |               |               |                         |  |
| Limit To                                                                                                                                   |           |                     | Academic Journal Octobers: Critical Thinking; Thinking Skills; Preservice Teachers; Teacher Education; College Students; Quasiexperimental Design; Foreign Countries; Control Groups; Experimental Groups; Statistical Analysis; Pretests Posttests; Likert Scales; California Critical Thinking Disposition Inventory; Turkey |                              |                                 |                               |               |               |                         |  |
| ☐ Full Text  ② Search for related subjects through Credo Reference  ☐ IES Funded                                                           |           |                     |                                                                                                                                                                                                                                                                                                                                |                              |                                 |                               |               |               |                         |  |