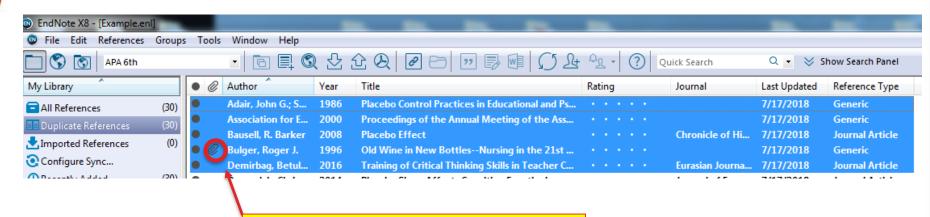

### 4. DOWNLOADING FULL TEXT

 If EndNote finds the full text, it will automatically attach it to your reference in your library

You can tell by the paperclip icon