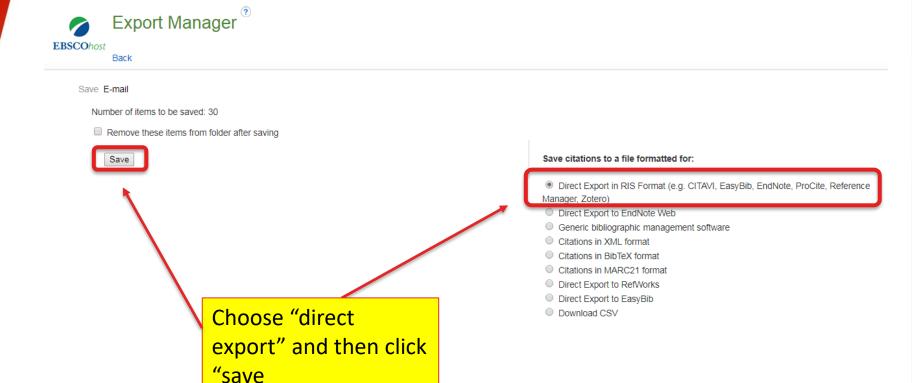

#### 1. CREATE A NEW LIBRARY

Name your library

Run your searches in an EBSCO database:

| New Search                                                                                                                                 | Thesaurus | s Citation Matche   | r Indexes                                                                                                                                                                                                                                                                                                                      |                              |                                 | Sign In                       | <b>Folder</b> | Preferences   | Languages •             |  |
|--------------------------------------------------------------------------------------------------------------------------------------------|-----------|---------------------|--------------------------------------------------------------------------------------------------------------------------------------------------------------------------------------------------------------------------------------------------------------------------------------------------------------------------------|------------------------------|---------------------------------|-------------------------------|---------------|---------------|-------------------------|--|
|                                                                                                                                            | Searching | : ERIC   Choose Dat | abases                                                                                                                                                                                                                                                                                                                         |                              |                                 |                               |               |               |                         |  |
| <b>EBSCO</b> host                                                                                                                          | "place    | ebo effect"         |                                                                                                                                                                                                                                                                                                                                | Select a Field (optional) ▼  | Search                          |                               |               |               |                         |  |
|                                                                                                                                            | AND ▼     |                     |                                                                                                                                                                                                                                                                                                                                | Select a Field (optional) ▼  | Create Alert                    |                               | Click         | "Shar         | <u>o"</u>               |  |
|                                                                                                                                            | AND +     |                     |                                                                                                                                                                                                                                                                                                                                | Select a Field (optional) ▼  | Clear ?                         |                               | CIICK         | Silai         | <b>E</b>                |  |
|                                                                                                                                            |           |                     |                                                                                                                                                                                                                                                                                                                                |                              | +-                              |                               |               |               |                         |  |
| Basic Search Advanced Search History ▶                                                                                                     |           |                     |                                                                                                                                                                                                                                                                                                                                |                              |                                 |                               |               |               |                         |  |
| Refine Results                                                                                                                             |           | Searc               | h Results: 1 - 30 of 33                                                                                                                                                                                                                                                                                                        |                              |                                 | Relev                         | ance▼ Pag     | e Options 🕶 [ | <b>⇒</b> Share <b>→</b> |  |
| Current Search                                                                                                                             |           | <u> </u>            |                                                                                                                                                                                                                                                                                                                                |                              |                                 |                               |               |               |                         |  |
| Find all my terms:                                                                                                                         | search    | 1. Tr<br>Stud       |                                                                                                                                                                                                                                                                                                                                | ring Skills in Teacher Candi | dates and <b>Placebo</b> l      | Effect: A Qua                 | isi-Experi    | mental        |                         |  |
| "placebo effect"  By: Demirbag, Betul; Unisen, Ali; Yesilyurt, Abdullah. Eurasian Journal of Educational Research, n63 FULL TEXT FROM ERIC |           |                     |                                                                                                                                                                                                                                                                                                                                |                              | h, n63 p375-392 20 <sup>.</sup> | i3 p375-392 2016. (EJ1112460) |               |               |                         |  |
| Limit To                                                                                                                                   |           |                     | Academic Journal Octobers: Critical Thinking; Thinking Skills; Preservice Teachers; Teacher Education; College Students; Quasiexperimental Design; Foreign Countries; Control Groups; Experimental Groups; Statistical Analysis; Pretests Posttests; Likert Scales; California Critical Thinking Disposition Inventory; Turkey |                              |                                 |                               |               |               |                         |  |
| ☐ Full Text  ② Search for related subjects through Credo Reference  ☐ IES Funded                                                           |           |                     |                                                                                                                                                                                                                                                                                                                                |                              |                                 |                               |               |               |                         |  |