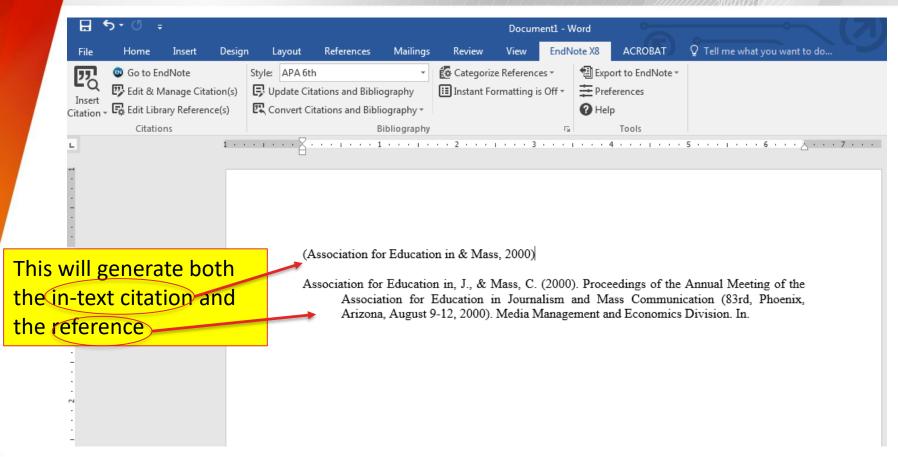

Once you do that, select "invite".

 When you install EndNote, it will automatically install the EndNote plugin into word

To enter citations, click "go to EndNote" form the EndNote plugin

That will take you to your EndNote. Select the reference you want to enter and click

## 6. Cite-As-You-Write

(Association for Education in & Mass, 2000 pp. 22-23)

Association for Education in, J., & Mass, C. (2000). Proceedings of the Annual Meeting of the Association for Education in Journalism and Mass Communication (83rd, Phoenix, Arizona, August 9-12, 2000). Media Management and Economics Division. In.