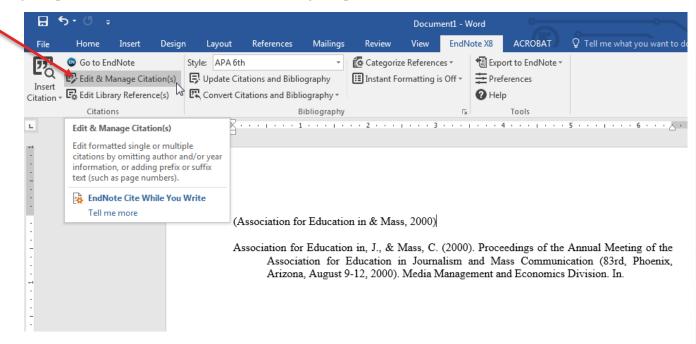

## 6. Cite-As-You-Write

To enter page numbers into the in-text citation, click "edit and manage citations", then select the citation you want to edit and enter the page numbers in the "pages" field. Then click

"OK"