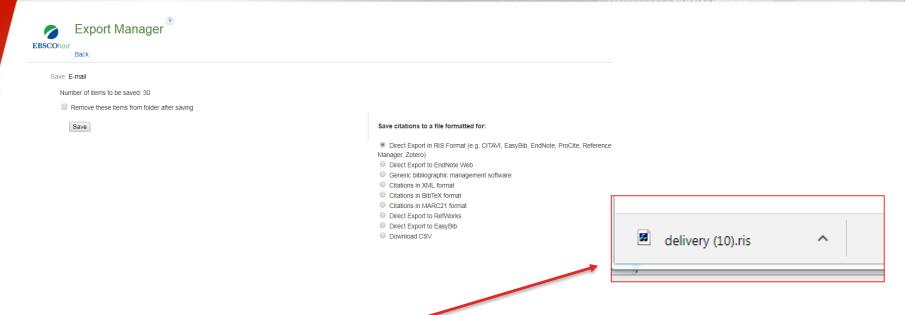

#### Folder Contents

◆ Back

To store these items in the folder for a future session, Sign In to My EBSCOhost.

Either select all or select the papers you want to export

Top of Page

iPhone and Android apps | EBS Support Site | Privacy Policy | Terms of Use | Copyright

@ 2018 EBSCO Industries, Inc. All rights reserved.

delivery (10).ris

This will generate a file.

Open the file and that should populate your new EndNote library