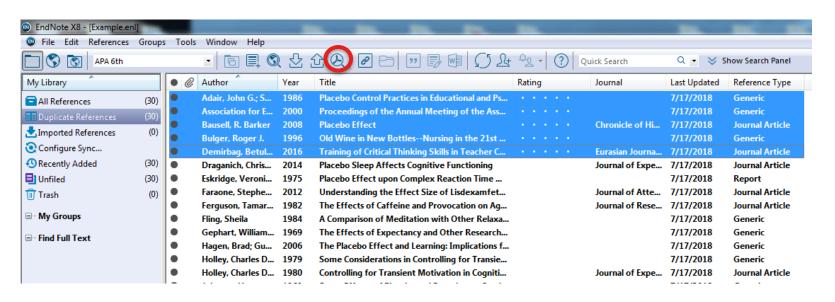

#### 4. DOWNLOADING FULL TEXT

 To download full text PDFs, select the articles you want to find the full text for, the click the "find full text" button