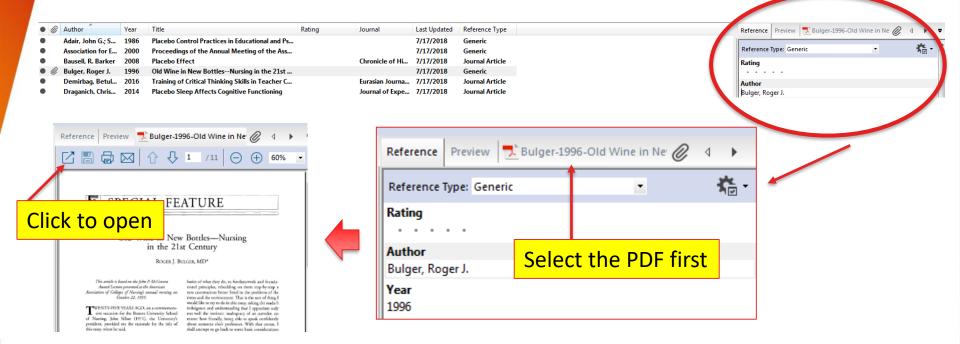

### 4. DOWNLOADING FULL TEXT

To open the PDF, select the reference and click the "open PDF" icon on the right hand side of the screen