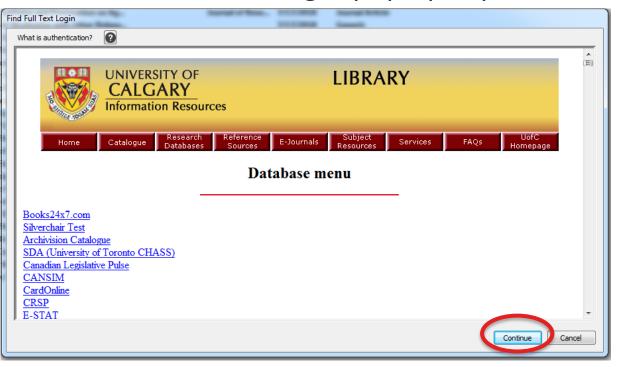

# 4. DOWNLOADING FULL TEXT

An authentication screen might pop up ... press "continue"