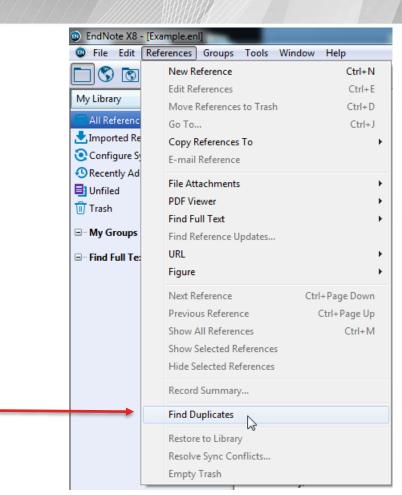

#### 3. REMOVE DUPLICATES

If you've searched multiple databases, chances are you'll have exported duplicate articles. To remove duplicates, click "references and select "find duplicates"