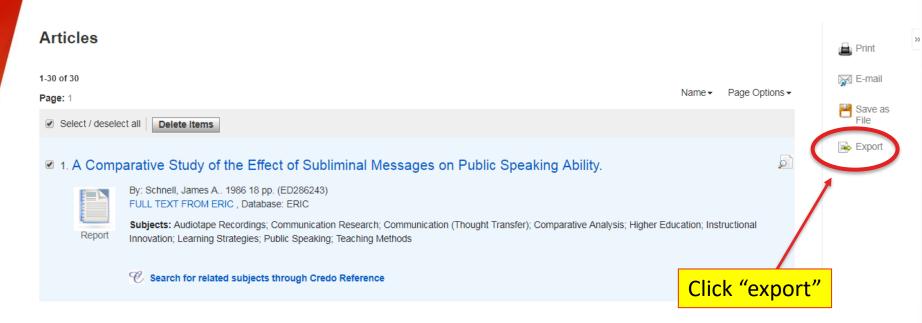

#### 4. DOWNLOADING FULL TEXT

 To download full text PDFs, select the articles you want to find the full text for, the click the "find full text" button