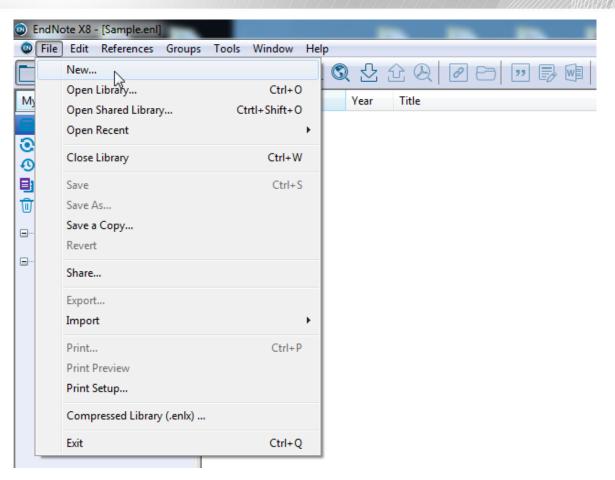

- We will look at End Note as an example:
  - Set up full text
  - Import a reference
    - EBSCO
  - Deduplicate Library
  - Download full text
  - Share Library
  - Cite-As-You-Write
    - Inserting Citations and Bibliographies
    - Adding Page Numbers to Citations